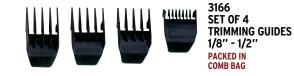

6.25" x 3.00" x 9.50"

1.21 LBS

SCC 100 43917 10340 9

UPC

**EFFECTIVE OCTOBER 2019** 

BERET TRIMMER UNIT WEIGHT: 4 oz UNIT LENGTH: 5.5" BLADE: 2111 SNAP-ON BLADE MOTOR: ROTARY BATTERY: LITHIUM-ION RUN TIME: 2+ HOURS PRODUCT OVERVIEW LITHIUM-ION CORD/CORDLESS TRIMMER TRIMMING/OUTLINING HIGH PRECISION SNAP-ON BLADES SITS IN RECHARGE STAND ULTRA QUIET COMES WITH 4 TRIMMING GUIDES, RANGING FROM 1/8" - 1/2"

**AVAILABLE SEPARATELY**