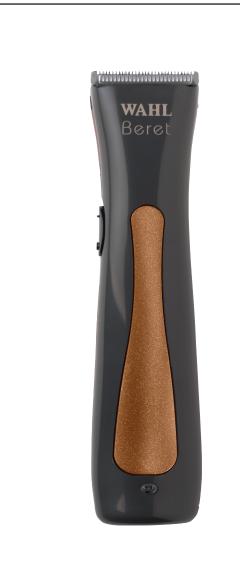

6.25" x 3.00" x 9.50"

1.21 LBS

SCC 100 43917 10340 9

UPC

**EFFECTIVE OCTOBER 2019** 

BERET TRIMMER UNIT WEIGHT: 4 oz UNIT LENGTH: 5.5" BLADE: 2111 SNAP-ON BLADE MOTOR: ROTARY BATTERY: LITHIUM-ION RUN TIME: 2+ HOURS PRODUCT OVERVIEW LITHIUM-ION CORD/CORDLESS TRIMMER TRIMMING/OUTLINING HIGH PRECISION SNAP-ON BLADES SITS IN RECHARGE STAND ULTRA QUIET COMES WITH 4 TRIMMING GUIDES, RANGING FROM 1/8" - 1/2"