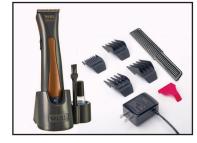

MODEL 8841 INCLUDES:

- · LITHIUM-ION CORD/CORDLESS TRIMMER
- · 4 TRIMMING GUIDES (1/8" 1/2")
- · RECHARGE STAND
- · ACCESSORY STORAGE WELL
- · RECHARGE TRANSFORMER
- · STYLING COMB
- · OIL
- · CLEANING BRUSH
- · OPERATING INSTRUCTIONS
- · RED BLADE GUARD
- (GUARANTEES PROFESSIONAL QUALITY)